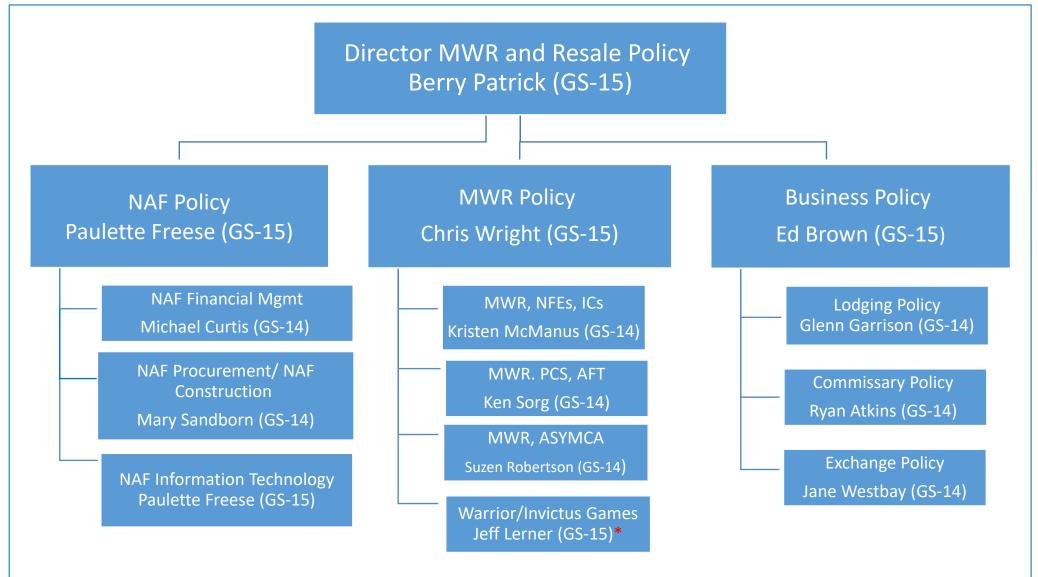

## MRP Org Chart

As of: 04-15-2021

\* Warrior and Invictus Games to transfer to Dept of Army with position